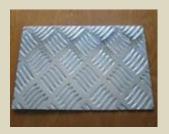

## **ALUMINIUM CHEQUERED PLATES**

We provide a wide range of Aluminium chequered plates, which are manufactured using qualitative raw materials. Used in diverse industrial applications, available in the following sizes..

Availablein alloy1100/1200/8011/6082/5754/5454

| WIDTH         | LENGHT         | THICKNESS |  |
|---------------|----------------|-----------|--|
| 810MMTO1500MM | 1000MMTO6000MM | 1MMTO10MM |  |