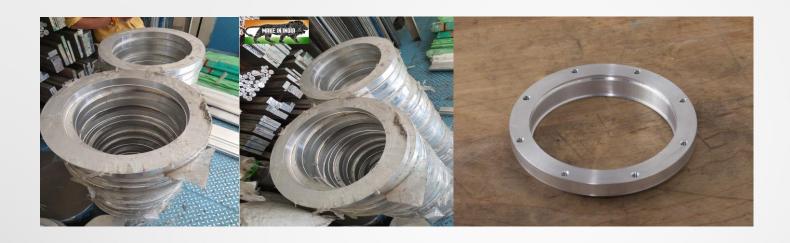

Impex was initially set up to provide an unrivalled service, specifically for the stock items, or fast track manufacture, supplied fully tested to project specifications.

We deal in these products – SHEET, PLATE, COIL, WIRE, ROUND BAR, PIPE & TUBES, FLAT & SQUARE BAR, REFLECTOR SHEET, PERFORATED SHEET AND ALL ALUMINIUM PRODUCTS.

# ☐ SHEET & PLATES









# ALUMINIUM ALLOY GRADES

- 7000 Series , 5000 Series , 8000 series , 3000 series , 1000 series
- Make INDIAN & IMPORTED AVAILABLE
- SIZE  $-1250 \times 2500$  and  $1500 \times 3000$  standard

# ☐ ROUND BAR & WIRE









- ROUND BAR AVAILABLE IN ALL GRADES
- DIAMETER AVAILABLE 5 MM TO 350 MM
- LENTH 12 FEET OD CUSTOM CUTTING SIZE
- AVAILABLE GARDE 2000 SERIES, 6000
   SERIES, 5000 SERIES AND ALL ALLOYS OR

COMMERCIAL.

# ☐ RINGS



# ☐ CIRCLE



# SQUARE BAR









ALUMINIUM SQUARE AVAILABLE IN ALL
GRADES AND ALL STANDARD SIZES

LENTH 12 FEET AND CUSTOM CUTTING
SIZE AVAILABLE

DIA – 5 MMTO 141MM AVAILABLE

# ☐ FLAT







- Flat available in commercial and alloy grades
- Size available in all standard sizes
- Grade HE-30, HE-9, 6063,
- OTHER ALL GRADE AVAILABLE ON MAKE TO
  ORDER BASIS

## ☐ PIPE & TUBES



- **❖** ROUND PIPE
- 6 MM OD TO 190 MM OD AVAILABLE
- ALL ALLOY GRADES AVAILABLE



- **❖** SQUARE & RECTANGULAR TUBE
- ALL STANDARD SIZE AVAILABLE
- GRADE ALLOY & COMMERCIAL

## ☐ ANGLE & CHANNEL



## ❖ L-ANGLE

- 10 X 10 mm TO 140 X 140 mm Available
- Thickness 1 mm to 10 mm
- Length 12 feet



# C- Channel

- Channel comes in C or U shape
- All standard size available in all grade
- Lenth 12 feet standard