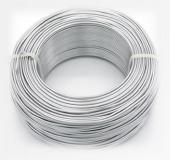

# ☐ ROUND BAR & WIRE

- ROUND BAR AVAILABLE IN ALL GRADES
- DIAMETER AVAILABLE 5 MM TO 350 MM
- LENTH 12 FEET OD CUSTOM CUTTING SIZE
- AVAILABLE GARDE 2000 SERIES, 6000
   SERIES, 5000 SERIES AND ALL ALLOYS OR

COMMERCIAL.