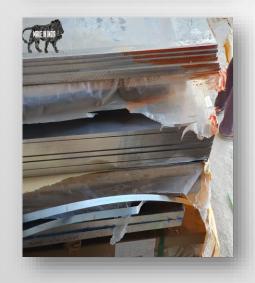

# ☐ SHEET & PLATES

# ALUMINIUM ALLOY GRADES

- 7000 Series , 5000 Series , 8000 series , 3000 series , 1000 series
- Make INDIAN & IMPORTED AVAILABLE
- SIZE  $-1250 \times 2500$  and  $1500 \times 3000$  standard