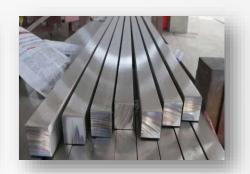

# SQUARE BAR

ALUMINIUM SQUARE AVAILABLE IN ALL
GRADES AND ALL STANDARD SIZES

LENTH 12 FEET AND CUSTOM CUTTING
SIZE AVAILABLE

DIA – 5 MMTO 141MM AVAILABLE