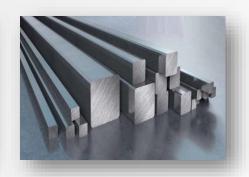

# SQUARE BAR

ALUMINIUM SQUARE AVAILABLE IN ALL
GRADES AND ALL STANDARD SIZES

LENTH 12 FEET AND CUSTOM CUTTING
SIZE AVAILABLE

DIA – 5 MMTO 141MM AVAILABLE