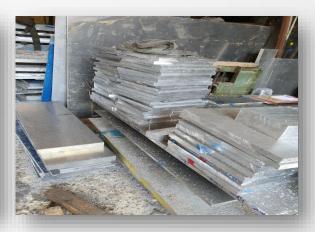

# ☐ SHEET & PLATES

# ALUMINIUM ALLOY GRADES

- 7000 Series , 5000 Series , 8000 series , 3000 series , 1000 series
- Make INDIAN & IMPORTED AVAILABLE
- SIZE  $-1250 \times 2500$  and  $1500 \times 3000$  standard