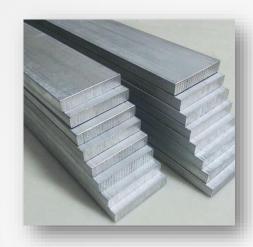

# ☐ FLAT

- Flat available in commercial and alloy grades
- Size available in all standard sizes
- Grade HE-30, HE-9, 6063,
- OTHER ALL GRADE AVAILABLE ON MAKE TO
  ORDER BASIS