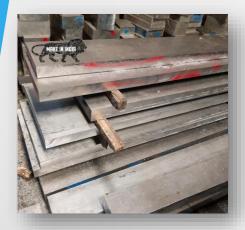

# ☐ SHEET & PLATES

# ALUMINIUM ALLOY GRADES

- 7000 Series , 5000 Series , 8000 series , 3000 series , 1000 series
- Make INDIAN & IMPORTED AVAILABLE
- SIZE  $-1250 \times 2500$  and  $1500 \times 3000$  standard