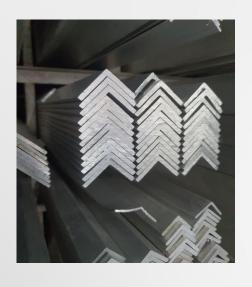

## ☐ ANGLE & CHANNEL

## ❖ L-ANGLE

- 10 X 10 mm TO 140 X 140 mm Available
- Thickness 1 mm to 10 mm
- Length 12 feet