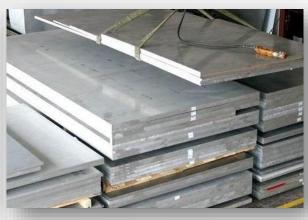

# ☐ SHEET & PLATES

# ALUMINIUM ALLOY GRADES

- 7000 Series , 5000 Series , 8000 series , 3000 series , 1000 series
- Make INDIAN & IMPORTED AVAILABLE
- SIZE  $-1250 \times 2500$  and  $1500 \times 3000$  standard