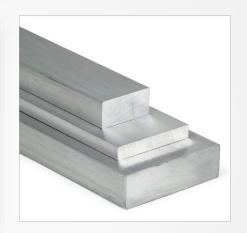

# SQUARE BAR

ALUMINIUM SQUARE AVAILABLE IN ALL
GRADES AND ALL STANDARD SIZES

LENTH 12 FEET AND CUSTOM CUTTING
SIZE AVAILABLE

DIA – 5 MMTO 141MM AVAILABLE

# ☐ FLAT

- Flat available in commercial and alloy grades
- Size available in all standard sizes
- Grade HE-30, HE-9, 6063,
- OTHER ALL GRADE AVAILABLE ON MAKE TO
  ORDER BASIS