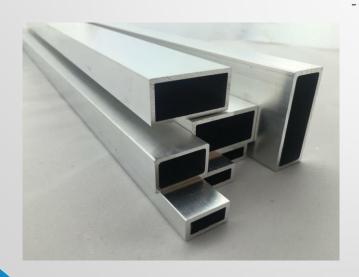

## ☐ PIPE & TUBES

- **❖** ROUND PIPE
- 6 MM OD TO 190 MM OD AVAILABLE
- ALL ALLOY GRADES AVAILABLE

- **❖** SQUARE & RECTANGULAR TUBE
- ALL STANDARD SIZE AVAILABLE
- GRADE ALLOY & COMMERCIAL