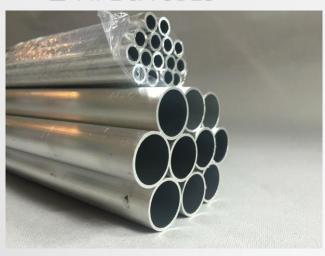

## ☐ PIPE & TUBES

- **❖** ROUND PIPE
- 6 MM OD TO 190 MM OD AVAILABLE
- ALL ALLOY GRADES AVAILABLE

- **❖** SQUARE & RECTANGULAR TUBE
- ALL STANDARD SIZE AVAILABLE
- GRADE ALLOY & COMMERCIAL