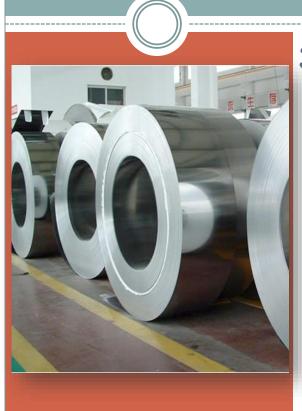

## 304/304L/304H STAINLESS STEEL COIL

We are a specialist distributor, processor and supplier of stainless steel coils in grade 304/304L/304H stainless steels in all finishes. We are suppliers of ASTM A240 Stainless Steel 304/304L/304H coils ;made by world's leading mills, such as Jindal Stainless Ltd., POSCO, DKC-Korea, European Mills, NTK- Japan, TISCO, Aperam and others. We can supply cut to size Stainless Steel 304/304L/304H Coils, with both narrow and wide widths. 304/304L/304H stainless steel is a T 300 Series Stainless Steel austenitic. It is defined as a Chromium-Nickel austenitic alloy. NG Industries is a leading supplier and exporter of Stainless Steel 304/304L/304H Coil. We provide Stainless Steel 304/304L/304H Coil as per the requirements of our customers and deliver quality products on time.

### **Coils**

ASTM/ASME SA240 Stainless Steel Coil

304/304L/304H Stainless Steel Coil

309S Stainless Steel Coil

310S Stainless Steel Coil

316/316H Stainless Steel Coil

316L/316TI Stainless Steel Coil

317/317L Stainless Steel Coil