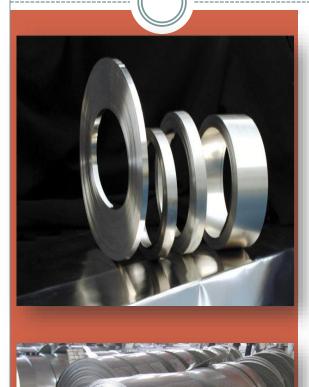

### 304/304L/304H STAINLESS STEEL STRIPS

Stainless Steel 304 Strips / UNS S30400/ S30403/Euronorm: 1.4301 / 1.4303/AFNOR: Z5 CN 18.09 / Z2 CN 18.10 /DIN: X5 CRNI 18 10 / X2 CRNI 19 11

We are exports and offering 430 Stainless Steel Coil. This coil is manufactured using alloy 409. We acquire this gamut from most qualified and skilled vendors of the market. Our customers can avail this coil at very nominal rates.

### **□Strips**

- 317/317L Stainless Steel Strips
- 321 Stainless Steel Strips
- 347/347H Stainless Steel Strips
- 409 Stainless Steel Strips
- 410/410S Stainless Steel Strips
- 420 Stainless Steel Strips
- 430 Stainless Steel Strips