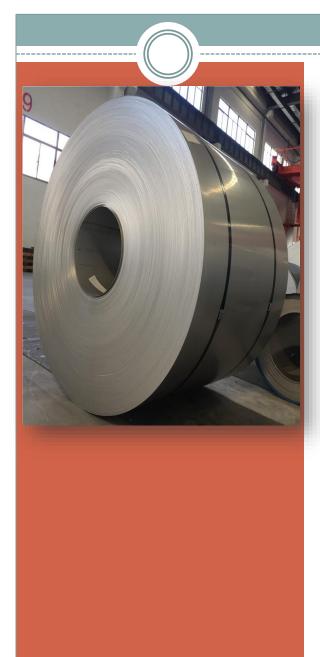

## 304/304L/304H STAINLESS STEEL COIL

We are a specialist distributor, processor and supplier of stainless steel coils in grade 304/304L/304H stainless steels in all finishes. We are suppliers of ASTM A240 Stainless Steel 304/304L/304H coils ;made by world's leading mills, such as Jindal Stainless Ltd., POSCO, DKC-Korea, European Mills, NTK- Japan, TISCO, Aperam and others. We can supply cut to size Stainless Steel 304/304L/304H Coils, with both narrow and wide widths. 304/304L/304H stainless steel is a T 300 Series Stainless Steel austenitic. It is defined as a Chromium-Nickel austenitic alloy. NG Industries is a leading supplier and exporter of Stainless Steel 304/304L/304H Coil. We provide Stainless Steel 304/304L/304H Coil as per the requirements of our customers and deliver quality products on time.

### **Coils**

ASTM/ASME SA240 Stainless Steel Coil

304/304L/304H Stainless Steel Coil

309S Stainless Steel Coil

310S Stainless Steel Coil

316/316H Stainless Steel Coil

316L/316TI Stainless Steel Coil

317/317L Stainless Steel Coil